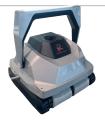

Double ultra-filtering large capacity bags

Can be delivered with trolley and remote control

La FRENCH FAB

**MADE IN FRANCE** 

Technical data **SERIE 5 NEON SERIE 8 XD** SERIE 1 SERIE 3

Floor and wall

Mode Pool length Cleaner width Cleaning speed Suction power Weight out of water/ in water Cable length Trolley Remote control Filtration capacity Power supply

PVC, option PVA xygps03

Floor and wall Up to 18 m 40 cm 10 to 18 m/min 23 m<sup>3</sup>/h 9 kg/ 2 kg 20 m With With 3,1 kg

110 v-240 v / 24 vdc PVC, option PVA

xygps05

Floor and wall Up to 18 m 40 cm 10 to 18 m/min 23 m<sup>3</sup>/h 9 kg/ 2 kg (without battery) With battery With With 3,1 kg