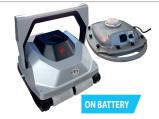

PVC, option PVA xygps03

Floor and wall Up to 18 m 40 cm 10 to 18 m/min 23 m<sup>3</sup>/h 9 kg/ 2 kg 20 m With With 3,1 kg

110 v-240 v / 24 vdc PVC, option PVA

xygps05

Floor and wall Up to 18 m 40 cm 10 to 18 m/min 23 m<sup>3</sup>/h 9 kg/ 2 kg (without battery) With battery With With 3,1 kg

3 h (autonomy) / 6 h (charge) PVC, option PVA xygps08

12 Volts

The warranty is 2 years for parts and work in workshop. (Excludes consumables). Non-contractual photos.

**DEMONSTRATION!** 