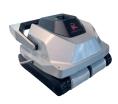

Double ultra-filtering large capacity bags

Can be delivered with trolley and remote control

La FRENCH FAB

**MADE IN FRANCE** 

Technical data **SERIE 5 NEON SERIE 8 XD** SERIE 1 SERIE 3

Floor and wall

Mode Pool length Cleaner width Cleaning speed Suction power Weight out of water/ in water Cable length Trolley Remote control Filtration capacity Power supply

Autonomy/ Charge time

Brush type

References

40 cm 23 m<sup>3</sup>/h 7,5 kg/ 1,5 kg 16 m Without Without 3,1 kg

Floor Up to 15 m 10 to 18 m/min 110 v-240 v / 24 vdc PVC, option PVA xygps01

Up to 15 m 40 cm 10 to 18 m/min 23 m<sup>3</sup>/h 9 kg/ 2 kg 18 m With Without 3,1 kg 110 v-240 v / 24 vdc