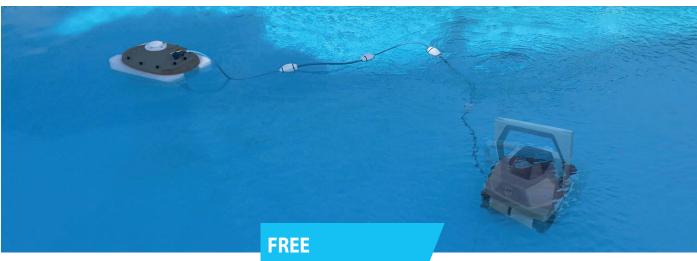

Double ultra-filtering large capacity bags

Can be delivered with trolley and remote control

La FRENCH FAB

**MADE IN FRANCE** 

Technical data **SERIE 5 NEON SERIE 8 XD** SERIE 1 SERIE 3

Floor and wall

Mode Pool length Cleaner width Cleaning speed Suction power Weight out of water/ in water Cable length Trolley Remote control Filtration capacity Power supply