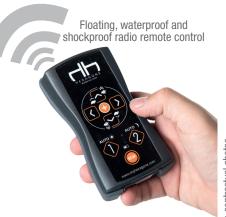

Double ultra-filtering large capacity bags

Can be delivered with trolley and remote control

La FRENCH FAB

**MADE IN FRANCE** 

Technical data **SERIE 5 NEON SERIE 8 XD** SERIE 1 SERIE 3

Floor and wall

Mode Pool length Cleaner width Cleaning speed Suction power Weight out of water/ in water Cable length Trolley Remote control Filtration capacity Power supply