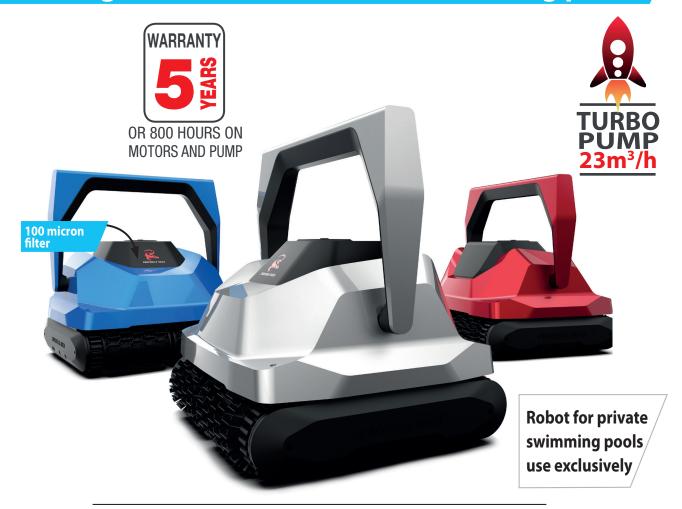

## Cleaning solution for residential swimming pools

The assurance of effective and precise cleaning via a gyroscope

Fruit of the experience on the market of public swimming pools robots

Short or intensive program cycle, bottom or bottom / walls

Double ultra-filtering large capacity bags

Can be delivered with trolley and remote control

La FRENCH FAB

**MADE IN FRANCE** 

Technical data **SERIE 5 NEON SERIE 8 XD** SERIE 1 SERIE 3

Floor and wall

Mode Pool length Cleaner width Cleaning speed Suction power Weight out of water/ in water Cable length Trolley Remote control Filtration capacity Power supply

Autonomy/ Charge time

Brush type

References

40 cm 23 m<sup>3</sup>/h 7,5 kg/ 1,5 kg 16 m Without Without 3,1 kg

Floor Up to 15 m 10 to 18 m/min 110 v-240 v / 24 vdc PVC, option PVA xygps01

Up to 15 m 40 cm 10 to 18 m/min 23 m<sup>3</sup>/h 9 kg/ 2 kg 18 m With Without 3,1 kg 110 v-240 v / 24 vdc

PVC, option PVA xygps03

Floor and wall Up to 18 m 40 cm 10 to 18 m/min 23 m<sup>3</sup>/h 9 kg/ 2 kg 20 m With With 3,1 kg

110 v-240 v / 24 vdc PVC, option PVA

xygps05

Floor and wall Up to 18 m 40 cm 10 to 18 m/min 23 m<sup>3</sup>/h 9 kg/ 2 kg (without battery) With battery With With 3,1 kg

3 h (autonomy) / 6 h (charge) PVC, option PVA xygps08

12 Volts

The warranty is 2 years for parts and work in workshop. (Excludes consumables). Non-contractual photos.

**DEMONSTRATION!** 